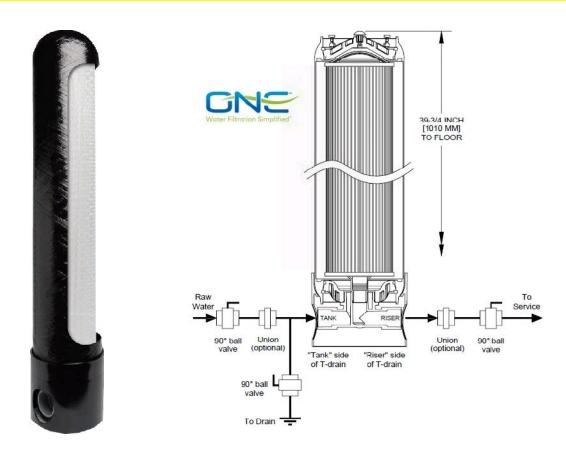

## One Cartridge Tank - Enpress One

The ONE cartridge Tank fits into that segement where a standard filter is too small and a stainless steel multi housing is too expensive. Lightweight and cost effective with multi configurations. Large capacity , large openings Simple NO TOOLS element change. No need to touch the pipe work (change element from the top)

Height : 40 inches Diameter: 8 inches Inlet/outlet: 1.25 "

| 1634010001 | One Cartridge Tank                              |
|------------|-------------------------------------------------|
| 1737010001 | Pleated gradient filter 10 um                   |
| 1737010003 | Pleated gradient filter 50 um                   |
|            | typical 2psi pressure drop at 10m3/hr           |
| 1737010004 |                                                 |
| 1737010005 |                                                 |
|            |                                                 |
| 1737010006 | Pleated filter with Nano Al media, 1 to 0.2 um  |
|            | feartures Agion anti microbial agent.           |
|            | typical 2psi pressure drop at 4.5m3/hr          |
| 1737010009 | Carbon block filter 20 um                       |
|            | typical 5psi pressure drop at 7 m3/hr           |
| 1737010011 | Empty media cartridge .5 cft                    |
| 1737010012 | Empty media cartridge .5 cft c/w central screen |